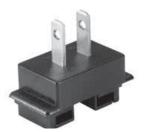

This gives great versatility and a logistical advantage reducing stocks and costs.

Euro plug

English plug

Shaver plug

U.S. / Japan plug

Australian plug

**Charging module** 

Charging module: Part number: 10CH01S-00 (Straight plug) 10CH01A-00 (Angled plug)

| Plug Adaptor unit:        | Part number: |
|---------------------------|--------------|
| English plug              | 00CH01UK-00  |
| Australian plug           | 00CH01AUS-00 |
| Euro plug                 | 00CH01EU-00  |
| U.S. / Japanese / UL plug | 00CH01US-00  |
| Shaver plug               | 00CH01IEC-00 |